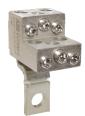

## K8FCH FLANGE HANDLE

| O constitute and the                        |                                    |
|---------------------------------------------|------------------------------------|
| General Information                         |                                    |
| Extended Product Type                       | K8FCH                              |
| Product ID                                  | 1SCD000108R0012                    |
| Catalog Description                         | K8FCH FLANGE HANDLE                |
| Long Description                            | OS600J30-FC FLANGE HDL N1/12/3R    |
| Circular Value                              |                                    |
| Conflict Minerals Reporting Template (CMRT) | 9AKK108467A5658                    |
| Ordering                                    | _                                  |
| Customs Tariff Number                       | 8538906000                         |
| Country of Origin                           | United States (US)                 |
| Denular Developeda                          |                                    |
| Popular Downloads                           |                                    |
| Data Sheet, Technical<br>Information        | No documentation needed            |
| Instructions and Manuals                    | No Instructions and Manuals needed |